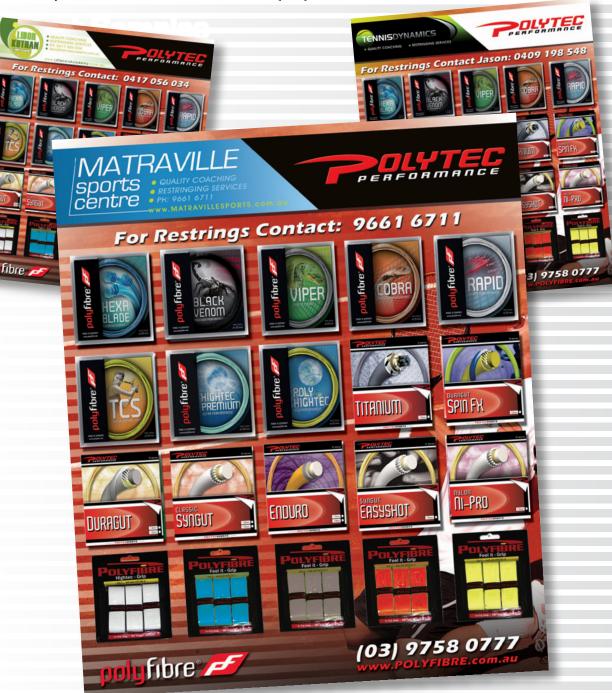

## Examples of Completed Display Boards

#### **PROVEN SUCCESS**

The Display boards have proven to be extremely popular. Over 100 boards have already been produced for customers all over Australia. Examples of some of these completed projects are shown below.