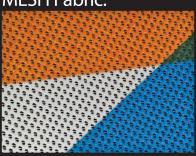

### 2) Choose your material:

Choose between MESH or VINYL.

# ...fabric choice & fitting:

**MESH Fabric:** 

**EYELETS included:** 

EASY to fit / hang: