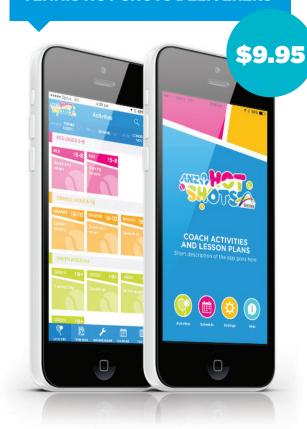

# ANZ TENNIS HOT SHOTS ACTIVITY AND LESSON PLAN APP

The ANZ Tennis Hot Shots App is an easy-to-use tool packed with tennis activities for kids aged 3-12 years. Activities are broken down into the four ANZ Tennis Hot Shots stages to meet the developmental needs of growing kids. While there is a comprehensive list of activities, it's simple enough to be used by coaches, teachers and parents alike.

### **Major features include:**

- Activity videos
- Activity diagrams
- Activity descriptions including technical and tactical objectives
- Activity variations
- Session plans
- ▶ Term plans

Visit www.tennis.com.au/coaches/tennis-australia-apps