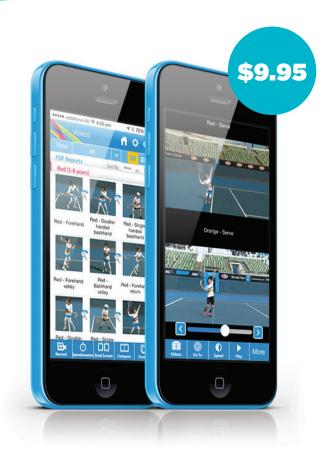

## **TENNIS AUSTRALIA TECHNIQUE APP**

The Tennis Australia Technique App is designed for the coach, teacher, parent and player to assist in technique development.

## **Major features include:**

- Record your players strokes in HD
- Compare your players to reference strokes
- Analyse your players strokes using the annotation tools to highlight your analysis
- Learn mode model strokes for all stages (Red, Orange, Green and Yellow level) for strokes in video and images
- Manage your files rename, trim, split, delete, save to the cloud and the camera roll
- Communicate your analysis via email, YouTube, DropBox and Camera Roll
- Speedometer measure the speed of your players shots

Visit www.tennis.com.au/coaches/tennis-australia-apps